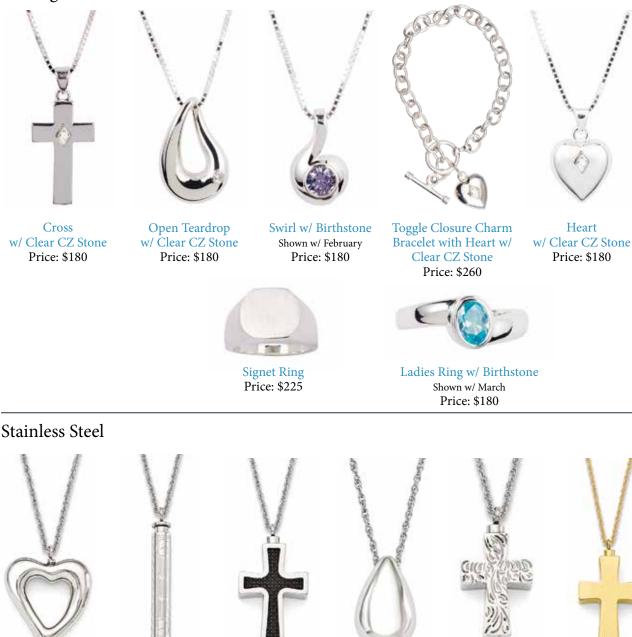

# Memorial Jewelry

### Sterling Silver

**Open Heart** Price: \$130

Price: \$145

Carbon Fiber Cross Price: \$175

Large Teardrop Price: \$145

**Etched** Cross Price: \$145

Price: \$145

Etched Teardrop

Price: \$180

Small Heart **IP** Plated Price: \$155

Price: \$195

All jewelry holds small amounts of cremated remains.