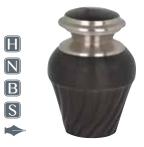

## Tier 1

Revel - 71214603

Cherry hardwood urn in a simple design. Engraving options available.

Price: \$495

H

N

B