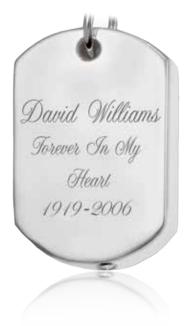

# Memorial Jewelry

### Sterling Silver

**Open Heart** Price: \$130

Price: \$145

Carbon Fiber Cross Price: \$175

Large Teardrop Price: \$145

**Etched** Cross Price: \$145

Price: \$145

Etched Teardrop