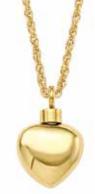

# Personal Expressions Jewelry

CREMATION

Holds a small amount of ashes or soil from gravesite

Price: \$180

Small Heart **IP** Plated Price: \$155

Price: \$195

All jewelry holds small amounts of cremated remains.