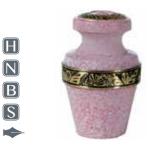

Price: \$350

H

N

B

S

Pink Milano - 3TB700 Brass urn with floral band detail and a speckled pink finish

Niche

Price: \$350