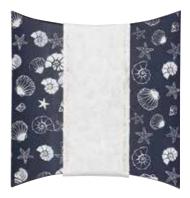

H

N

Seashells Journey Earthurn<sup>®</sup> - 71209939 Simple eco-friendly urn in blue with seashell design

Price: \$195

Home Home

Niche

**B** Burial