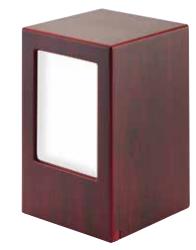

# **Urn** Selections

Orleans Brown - 71065375 Brass urn with speckled pattern

Price: \$195

H N B

 $\left[ S \right]$ 

Regal - 3CMPCH Photo urn made of MDF with cherry veneer. Perfect for personalization.

Price: \$195