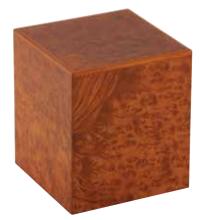

# **Urn** Selections

Natural Burl Elm - 71009893 Wood veneer urn with distinctive markings. Engraving options available.

Price: \$350

H

N

B

¢

Evergreen - 3GMBGRE Handmade stained glass memory chest in shades of green