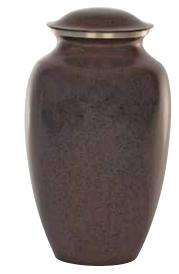

## Tier 1

Revel - 71214603

Cherry hardwood urn in a simple design. Engraving options available.

Price: \$495

H

N

B