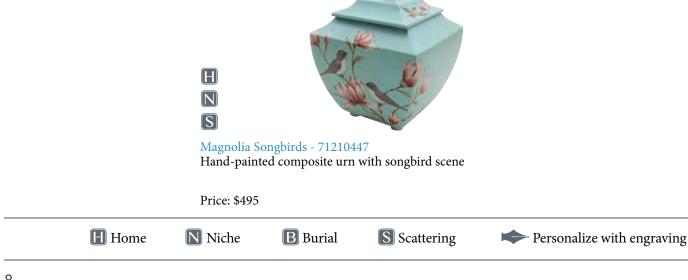

## Choosing a Final Resting Place

Following the service and the cremation process, there are several options for choosing a peaceful, final resting place, including:

- Home Keeping in your private residence
- Niche Designated place in a church or mausoleum
- **B** Burial Traditional placement in a cemetery
- **S** Scattering Spread in a special location