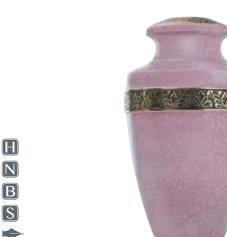

Price: \$350

H

N

B

S

Pink Milano - 3TB700 Brass urn with floral band detail and a speckled pink finish

Niche

Price: \$350