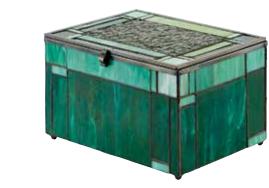

# **Urn** Selections

Natural Burl Elm - 71009893 Wood veneer urn with distinctive markings. Engraving options available.

Price: \$350

H

N

B

¢

Evergreen - 3GMBGRE Handmade stained glass memory chest in shades of green

Price: \$350

H

N

B

S

Pink Milano - 3TB700 Brass urn with floral band detail and a speckled pink finish

Niche

Price: \$350