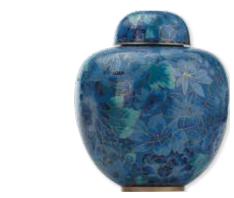

#### В

BioTree White - 71209953 Eco-Friendly biodegradeable urn

Price: \$495

Blue Sapphire - 3CL826 Cloisonnè floral design in multiple shades of blue

Price: \$495

H

N

B