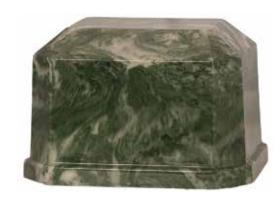

Green Marble - 3WM450 Cultured marble urn in green. Engraving options available.

Price: \$350

N

B

¢

Home Home

🖪 Burial

**S** Scattering