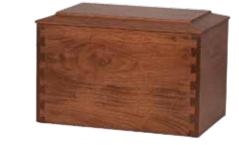

## Tier 1

Revel - 71214603

Cherry hardwood urn in a simple design. Engraving options available.

Price: \$495

H

N

B